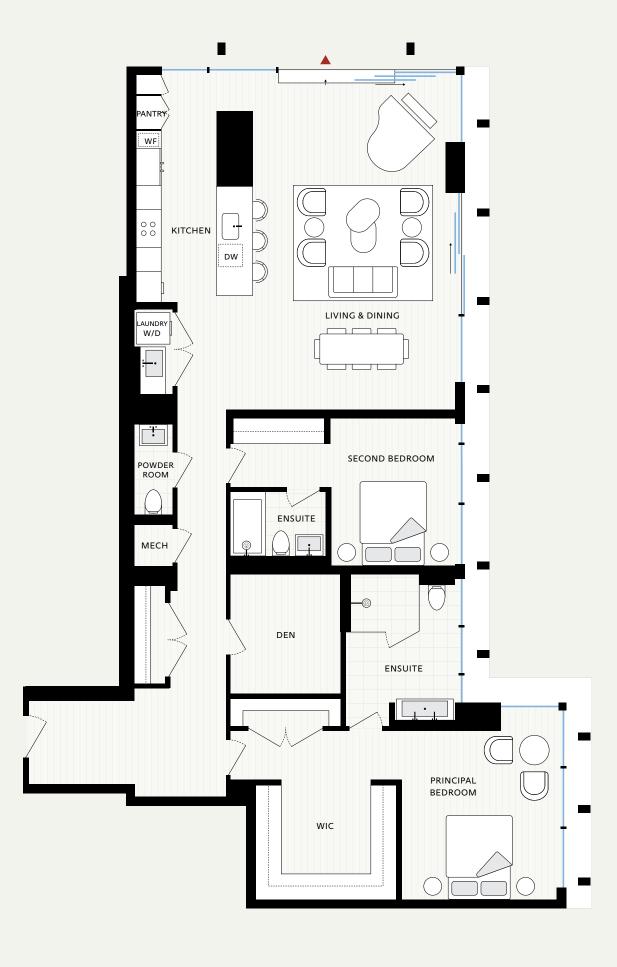

## THE JAMES

SUITE TYPE 2 Bed + Den 2.5 Bath

INTERIOR 2,015 ft<sup>2</sup> EXTERIOR 1,490 ft<sup>2</sup>

PRINCIPAL BEDROOM

12' 8" x 13' 9"

SECOND BEDROOM

10' 3" x 12' 0"

**DEN** 9' 0" x 9' 9"

KITCHEN

10' 1" x 17' 5"

LIVING & DINING

16' 0" x 27' 1"

TERRACE

30' 0" x 49' 10"

KEY PLAN Floor 10

All dimensions are approximate. Sizes and specifications are subject to change without notice. All illustrations are artists concept. Actual usable floor space may vary slightly from stated floor area. Furniture and fixture representations are for illustration purposes only and do not reflect electrical plans for the suite. Suites are leased unfurnished. E. & O.E.