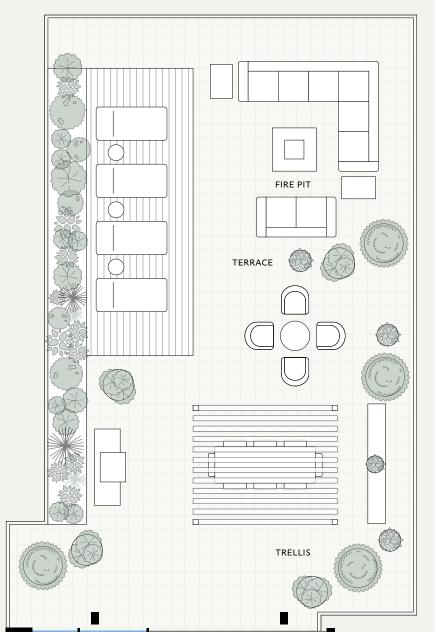

KITCHEN

10' 1" x 17' 5"

LIVING & DINING

16' 0" x 27' 1"

TERRACE

30' 0" x 49' 10"

KEY PLAN Floor 10

All dimensions are approximate. Sizes and specifications are subject to change without notice. All illustrations are artists concept. Actual usable floor space may vary slightly from stated floor area. Furniture and fixture representations are for illustration purposes only and do not reflect electrical plans for the suite. Suites are leased unfurnished. E. & O.E.