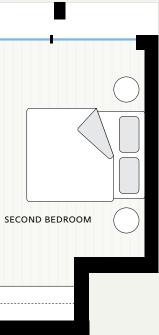

## PRINCIPAL BEDROOM

12' 3" x 12' 0" SECOND BEDROOM 10' 1" x 12' 0" DEN 7' 8" x 12' 0" KITCHEN 9' 3" x 13' 0" LIVING & DINING 20' 11" x 17' 3"

All dimensions are approximate. Sizes and specifications are subject to change without notice. All illustrations are artists concept. Actual usable floor space may vary slightly from stated floor area. Furniture and fixture representations are for illustration purposes only and do not reflect electrical plans for the suite. Suites are leased unfurnished. E. & O.E.