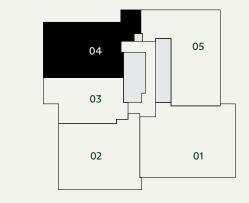

## THE JAMES

SUITE TYPE 2 Bed + Den

2.5 Bath

INTERIOR 1,560 ft<sup>2</sup>

## PRINCIPAL BEDROOM

12' 3" x 12' 0" SECOND BEDROOM 10' 1" x 12' 0" DEN 7' 8" x 12' 0" KITCHEN 9' 3" x 13' 0" LIVING & DINING 20' 11" x 17' 3"





All dimensions are approximate. Sizes and specifications are subject to change without notice. All illustrations are artists concept. Actual usable floor space may vary slightly from stated floor area. Furniture and fixture representations are for illustration purposes only and do not reflect electrical plans for the suite. Suites are leased unfurnished. E. & O.E.

1404







KEY PLAN Floor 14