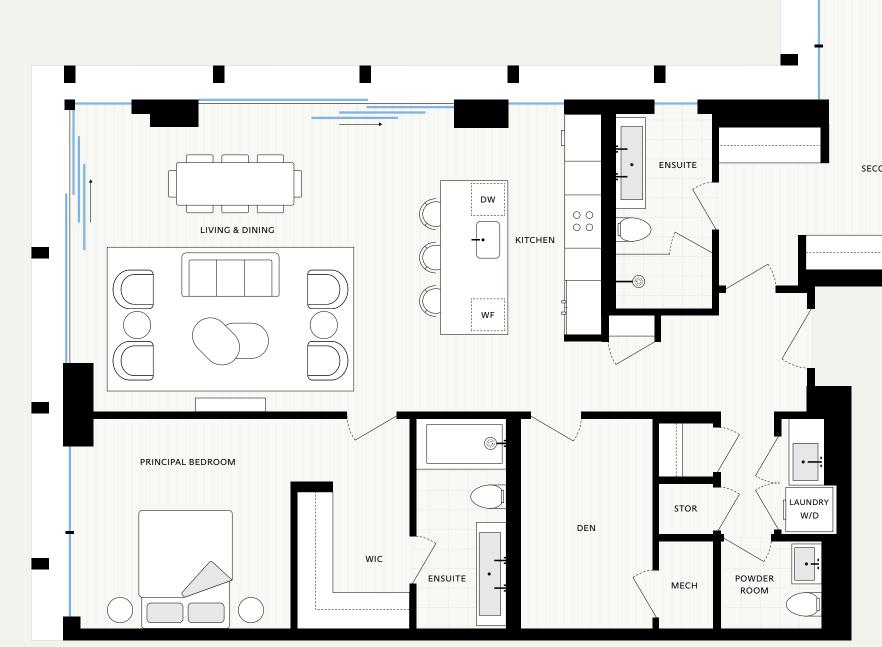

## THE JAMES

SUITE TYPE 2 Bed + Den

2.5 Bath

INTERIOR 1,560 ft<sup>2</sup>

## PRINCIPAL BEDROOM

12' 3" x 12' 0" SECOND BEDROOM 10' 1" x 12' 0" DEN 7' 8" x 12' 0" KITCHEN 9' 3" x 13' 0" LIVING & DINING 20' 11" x 17' 3"

All dimensions are approximate. Sizes and specifications are subject to change without notice. All illustrations are artists concept. Actual usable floor space may vary slightly from stated floor area. Furniture and fixture representations are for illustration purposes only and do not reflect electrical plans for the suite. Suites are leased unfurnished. E. & O.E.