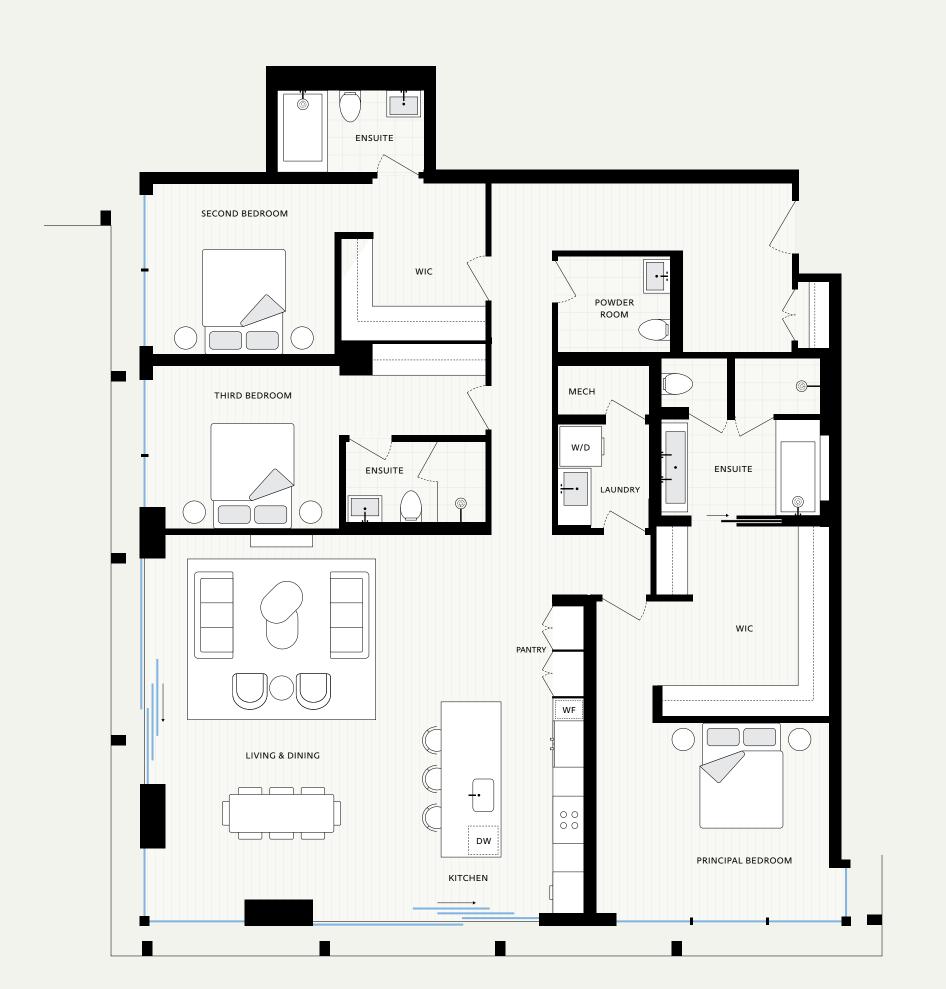

SUITE TYPE 3 Bed 3.5 Bath

INTERIOR 2,260 ft<sup>2</sup>

PRINCIPAL BEDROOM 15' 0" x 12' 6" SECOND BEDROOM 11' 9" x 11' 0" THIRD BEDROOM 12' 1" x 10' 6"

9' 2" x 20' 8" LIVING & DINING 18' 5" x 24' 6"

**KITCHEN** 